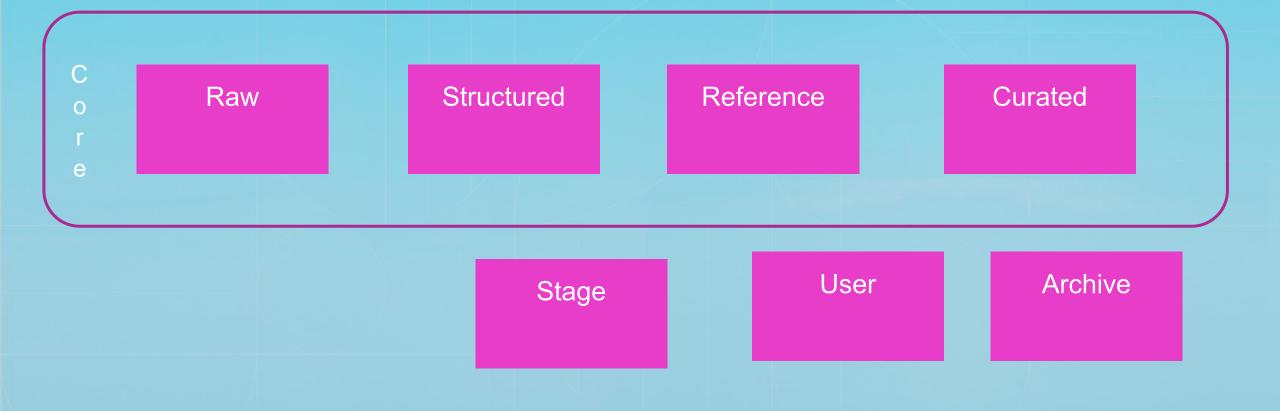

## Sample Environment

Student records stored in Raw area Want to create a Delta Lake Specify a folder for Delta Lake Files Partition Data

#### **Organization for Transformation**

### **Delta Lake Areas**